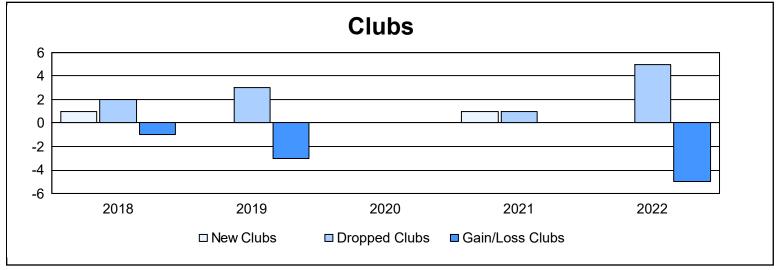

District 4 C2

As of June 2022 Cumulative

| Year      | New<br>Clubs | Dropped<br>Clubs | Gain/<br>Loss<br>Clubs | New<br>Members | Charter<br>Members | Reinstate<br>Members | Transfer<br>Members | Total<br>Member<br>Added | Total<br>Members<br>Dropped | Gain/<br>Loss<br>Members |
|-----------|--------------|------------------|------------------------|----------------|--------------------|----------------------|---------------------|--------------------------|-----------------------------|--------------------------|
| 2017-2018 | 1            | 2                | -1                     | 152            | 31                 | 15                   | 7                   | 205                      | 276                         | -71                      |
| 2018-2019 | 0            | 3                | -3                     | 127            | 0                  | 10                   | 7                   | 144                      | 161                         | -17                      |
| 2019-2020 | 0            | 0                | 0                      | 107            | 0                  | 8                    | 3                   | 118                      | 155                         | -37                      |
| 2020-2021 | 1            | 1                | 0                      | 96             | 17                 | 10                   | 2                   | 125                      | 178                         | -53                      |
| 2021-2022 | 0            | 5                | -5                     | 132            | 2                  | 12                   | 2                   | 148                      | 195                         | -47                      |
| Average   | 0            | 2                | -2                     | 123            | 10                 | 11                   | 4                   | 148                      | 193                         | -45                      |